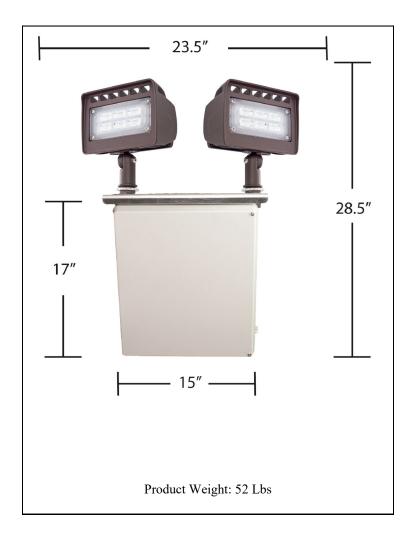

Lamp heads are rated to last 45,000 hours and have 5% decay in 10,000 hours.

Mounting Plate is 1/4" aluminum and mounts to light pole with supplied stainless steel straps.